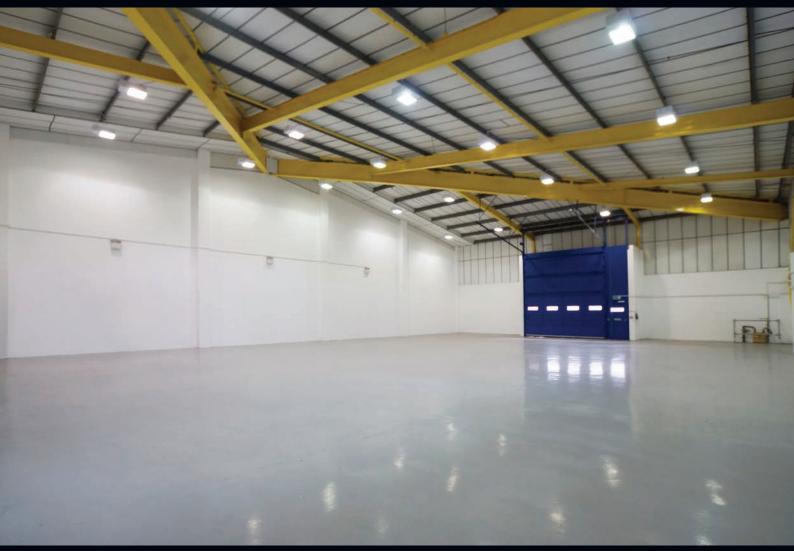

|

4.9m

5m

## **UNIT 13 TO LET**

**UNIT 3 TO LET** 

Warehouse / Production First Floor Offices

TOTAL

| Warehouse / Production | 4,746 | 440.88 | 6m | 4.8m | -  |   |
|------------------------|-------|--------|----|------|----|---|
| First Floor Offices    | 636   | 59.11  | -  | -    | -  | D |
| TOTAL                  | 5,382 | 238.62 | 6m | 4.8m | 20 |   |

238.62

2,569

## **UNIT 21 TO LET**

| TOTAL                                              | 6,855 | 636.84 | 6m | 4.8m | 21 |   |
|----------------------------------------------------|-------|--------|----|------|----|---|
| First Floor Offices                                | 989   | 91.85  | _  | _    | _  | D |
| Ground Floor Laboratory /<br>High-tech / Ancillary | 5,866 | 544.99 | 6m | 4.8m | -  |   |









Tim Clement
e tim.clement@eu.jll.com



Richard Newsam
e rnewsam@curchodandco.com

## wokingbusinesspark.com