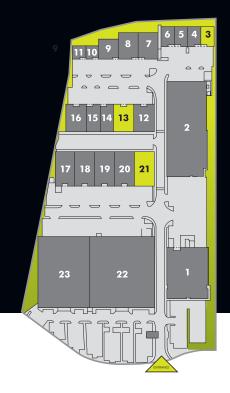

ALBERT DRIVE | WOKING | SURREY | GU21 5JY

| sq ft | sq m   | eaves<br>height | loading<br>door | parking<br>spaces | energy<br>performance<br>certificate (EPC)<br>rating |
|-------|--------|-----------------|-----------------|-------------------|------------------------------------------------------|
| 2,256 | 209.59 | 5m              | 4.9m            | -                 |                                                      |
| 313   | 29.03  | _               | _               | _                 | D                                                    |

4.9m

5m

## **UNIT 13 TO LET**

**UNIT 3 TO LET** 

Warehouse / Production First Floor Offices

TOTAL

| Warehouse / Production | 4,746 | 440.88 | 6m | 4.8m | -  |   |
|------------------------|-------|--------|----|------|----|---