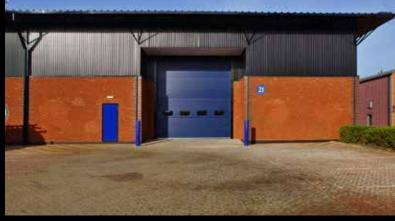

## **UNIT 21**

| Warehouse / Production First Floor Offices | 5,866<br>989 | 544.99<br>71.15 | 6m<br>- | 4.8m<br>- | -<br>- | D |
|--------------------------------------------|--------------|-----------------|---------|-----------|--------|---|
| TOTAL                                      | 6,855        | 636.84          | 6m      | 4.8m      | 21     |   |