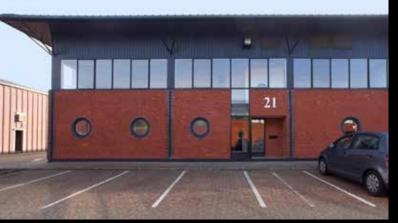

## **UNIT 21**

| Warehouse / Production First Floor Offices | 5,866<br>989 | 544.99<br>71.15 | 6m<br>- | 4.8m<br>- | -<br>- | D |
|--------------------------------------------|--------------|-----------------|---------|-----------|--------|---|
| TOTAL                                      | 6,855        | 636.84          | 6m      | 4.8m      | 21     |   |