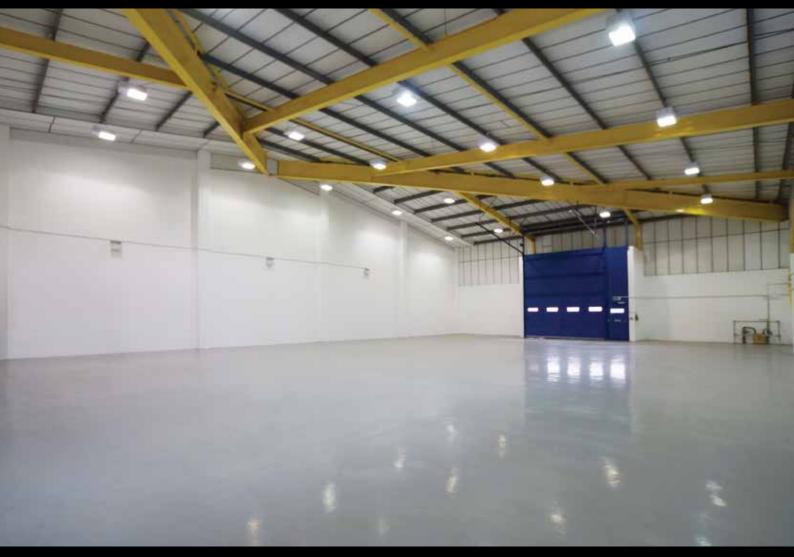

| -    | -  | D |
| Warehouse / Production | 4,879 | 453.27 | 6m | 4.8m | -  |   |
|                        |       |        |    |      |    |   |

## **UNIT 21**

| Warehouse / Production First Floor Offices | 5,866<br>989 | 544.99<br>71.15 | 6m<br>- | 4.8m<br>- | -<br>- | D |
|--------------------------------------------|--------------|-----------------|---------|-----------|--------|---|
| TOTAL                                      | 6,855        | 636.84          | 6m      | 4.8m      | 21     |   |

## **UNIT 16 TO LET**

| Warehouse / Production | 4,901 | 455.32 | 6m | 4.8m | -  |   |
|------------------------|-------|--------|----|------|----|---|
| First Floor Offices    | 986   | 91.60  | -  | -    | -  | D |
| TOTAL                  | 5,887 | 546.92 | 6m | 4.8m | 19 |   |









Tim Clement
e tim.clement@eu.jll.com

Shaun Rogerson

e shaun.rogerson@eu.jll.com



Richard Newsam
• mewsam@curchodandco.com

## wokingbusinesspark.com